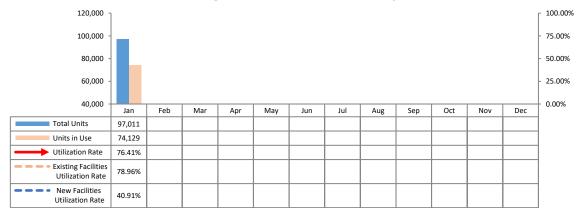

locations each month. The following is the status at the end of January 2020.

- •The <u>total number of units</u> at end- January 2020 amounted to <u>97,011 units</u> (up 542 units from the previous month). Total <u>units in use</u> amounted to <u>74,129 units</u> (up 314 units). Total number of units expected to exceed 100,000 in 2020
- •The <u>utilization rate</u> was <u>76.41% for all facilities</u>, 78.96% for existing facilities, and 40.91% for new facilities.\* The policy limits the amount of promotional discount so as to further improve the profitability. Aim to improve utilization rate by 1% and more during 2020

Ref: At end-January 2019, there were 91,990 total units with 69,195 units in use, with utilization rate of 75.22% (existing facilities 81.58%, new facilities 29.60%)





<sup>\*</sup>New facilities are locations opened within the last two years. For 2020 (FY12/20), new facilities are those opened in 2019 and 2020.

## Change over the Last Five Years





## ■ Newly opened (11 facilities 413 Units)

| Facilities                      | Location | type      | Units |
|---------------------------------|----------|-----------|-------|
| Mitaka Shindaiji                | Tokyo    | container | 114   |
| Trunk House 24 Mitaka Shindaiji | Tokyo    | trunk     | 39    |
| Amagasaki Nishinaniwa           | Hyogo    | container | 23    |
| Kohoku 4                        | Tokyo    | container | 81    |
| Oyama Inuzuka                   | Tochigi  | container | 21    |
| Nakahara Shimokodanaka 2        | Kanagawa | container | 42    |
| Itami Koya