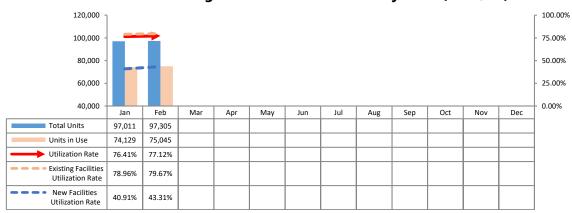

- •The <u>total number of units</u> at end- February 2020 amounted to <u>97,305 units</u> (up 294 units from the previous month). Total <u>units in use</u> amounted to <u>75,045 units</u> (up 916 units). Total number of units expected to exceed 100,000 in 2020
- •The <u>utilization rate</u> was <u>77.12% for all facilities</u>, 79.67% for existing facilities, and 43.31% for new facilities.\* The policy limits the amount of promotional discount so as to further improve the profitability. Aim to improve utilization rate by 1% and more during 2020

  Ref: At end-February 2019, there were 92,094 total units with 69,445 units in use, with utilization rate of 75.41% (existing facilities 81.60%,

### Status of Hello Storage Facilities at end-February 2020 (FY12/20)

<sup>\*</sup>New facilities are locations opened within the last two years. For 2020 (FY12/20), new facilities are those opened in 2019 and 2020.