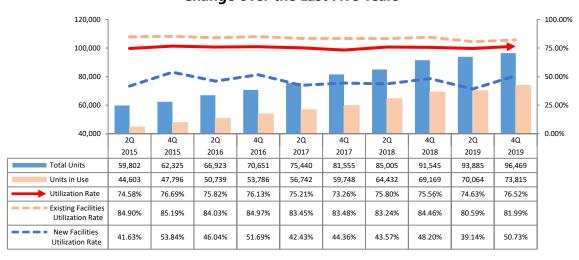

ted to <u>75,045 units</u> (up 916 units). Total number of units expected to exceed 100,000 in 2020
- •The <u>utilization rate</u> was <u>77.12% for all facilities</u>, 79.67% for existing facilities, and 43.31% for new facilities.\* The policy limits the amount of promotional discount so as to further improve the profitability. Aim to improve utilization rate by 1% and more during 2020

  Ref: At end-February 2019, there were 92,094 total units with 69,445 units in use, with utilization rate of 75.41% (existing facilities 81.60%,

### Status of Hello Storage Facilities at end-February 2020 (FY12/20)



<sup>\*</sup>New facilities are locations opened within the last two years. For 2020 (FY12/20), new facilities are those opened in 2019 and 2020.

#### **Change over the Last Five Years**





### ■ Newly opened ( 14 facilities 652 Units)

| Facilities                        | Location  | type      | Units |
|-----------------------------------|-----------|-----------|-------|
| Trunk House 24 Tamakuyakusho      | Kanagawa  | trunk     | 75    |
| Trunk House 24 Meguro Honcho      | Tokyo     | trunk     | 38    |
| Trunk House 24 Kunitachi Yaho     | Tokyo     | trunk     | 53    |
| Trunk House 24 Nerima Hikarigaoka | Tokyo     | trunk     | 28    |
| Trunk House 24 Yomiuri Land       | Kanagawa  | trunk     | 55    |
| Trunk House 24 Nerima Nakamura    | Tokyo     | trunk     | 63    |
| Trunk House 24 Hiratsuka Oimatsu  | Kanagawa  | trunk     | 33    |
| Kyoto Yamashina 3                 | Kyoto     | container | 65    |
| Nara Ikoma 2                      | Nara      |