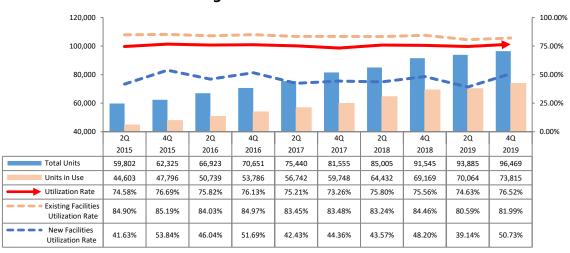

p 1,332 units). Concentrate on new Company-owned location openings with ever cautiously selected excellent property while curbing the overall number of openings.

•The <u>utilization rate</u> was <u>78.03% for all facilities</u>, 80.52% for existing facilities, and 47.20% for new facilities.\* Self-storage properties with land within 2 to 3 years of opening lower the utilization rate for facilities 2 years and older as a whole.

Ref: At end-March 2019, there were 92,328 total units with 70,220 units in use, with utilization rate of 76.05% (existing facilities 82.05%, new facilities 35.64%)



Status of Hello Storage Facilities at end-March 2020 (FY12/20)

\*New facilities are locations opened within the last two years. For 2020 (FY12/20), new facilities are those opened in 2019 and 2020.



## Change over the Last Five Years



## ■Newly opened ( 8 facilities 326 Units)

| Facilities                    | Location | type      | Units |
|-------------------------------|----------|-----------|-------|
| KokuraKitaku-Nakai            | Fukuoka  | container | 20    |
| Trunk House 24 Edogawachuo    | Tokyo    | trunk     | 51    |
| Trunk House 24 Itabashihasune | Tokyo    | trunk     | 75    |
| Edogawachuo 4                 | Tokyo    | container | 45    |
| Katsushika-Higashitateishi    | Tokyo    | container | 45    |
| Higashiomi-Okino              | Shiga    | container | 23    |
| Izumo-Enyaariharacho          | Shimane  | container | 30    |
| KusatsuAojicho                | Shiga    | container | 37    |

%Newly opened February 2020

## Closure Facilities ( 3 facilities