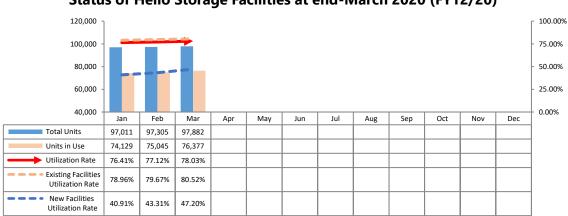

•The <u>total number of units</u> at end- March 2020 amounted to <u>97,882 units</u> (up 577 units from the previous month). Total <u>units in use</u> amounted to <u>76,377 units</u> (up 1,332 units). Concentrate on new Company-owned location openings with ever cautiously selected excellent property while curbing the overall number of openings.

•The <u>utilization rate</u> was <u>78.03% for all facilities</u>, 80.52% for existing facilities, and 47.20% for new facilities.\* Self-storage properties with land within 2 to 3 years of opening lower the utilization rate for facilities 2 years and older as a whole.

Ref: At end-March 2019, there were 92,328 total units with 70,220 units in use, with utilization rate of 76.05% (existing facilities 82.05%, new facilities 35.64%)

Status of Hello Storage Facilities at end-March 2020 (FY12/20)

\*New facilities are locations opened within the last two years. For 2020 (FY12/20), new facilities are those opened in 2019 and 2020.