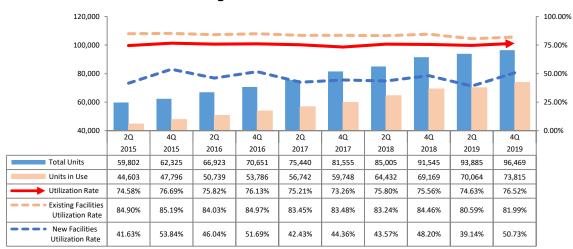

ation openings with ever cautiously selected excellent property while curbing the overall number of openings.
- •The <u>utilization rate</u> was <u>77.90% for all facilities</u>, 80.43% for existing facilities, and 48.49% for new facilities.\* Self-storage properties with land within 2 to 3 years of opening lower the utilization rate for facilities 2 years and older as a whole.

Ref: At end-April 2019, there were 92,808 total units with 70,449 units in use, with utilization rate of 75.91% (existing facilities 81.72%, new facilities 38.19%)

# Status of Hello Storage Facilities at end-April 2020 (FY12/20)



<sup>\*</sup>New facilities are locations opened within the last two years. For 2020 (FY12/20), new facilities are those opened in 2019 and 2020.

#### Change over the Last Five Years





## ■Newly Opened( 15 facilities 489 Units)

| Facilities                     | Location  | type      | Units |
|--------------------------------|-----------|-----------|-------|
| Kohoku 1chome                  | Tokyo     | bike      | 3     |
| Toyonaka-Kozushima             | Osaka     | container | 58    |
| Nerima-Oizumi-Inter            | Tokyo     | container | 26    |
| Yamagata-Domachi               | Yamagata  | container | 29    |
| Kawachinagano-Nishikicho       | Osaka     | container | 26    |
| Narashino-Tsudanuma            | Chiba     | container | 25    |
| Kawasaki-Fujisaki              | Kanagawa  | container | 32    |
| Miyazaki-Otsukacho 2           | Miyazaki  | container | 23    |
| Fukuyama-Hikinocho 2           | Hiroshima | container | 36    |
| Shunan-Shimiz