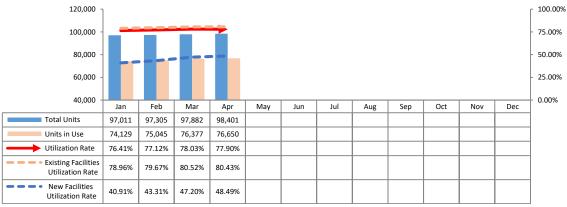

- •The <u>total number of units</u> at end- April 2020 amounted to <u>98,401 units</u> (up 519 units from the previous month). Total <u>units in use</u> amounted to <u>76,650 units</u> (up 273 units). Concentrate on new Company-owned location openings with ever cautiously selected excellent property while curbing the overall number of openings.
- •The <u>utilization rate</u> was <u>77.90% for all facilities</u>, 80.43% for existing facilities, and 48.49% for new facilities.\* Self-storage properties with land within 2 to 3 years of opening lower the utilization rate for facilities 2 years and older as a whole.

Ref: At end-April 2019, there were 92,808 total units with 70,449 units in use, with utilization rate of 75.91% (existing facilities 81.72%, new facilities 38.19%)

# Status of Hello Storage Facilities at end-April 2020 (FY12/20)

<sup>\*</sup>New facilities are locations opened within the last two years. For 2020 (FY12/20), new facilities are those opened in 2019 and 2020.