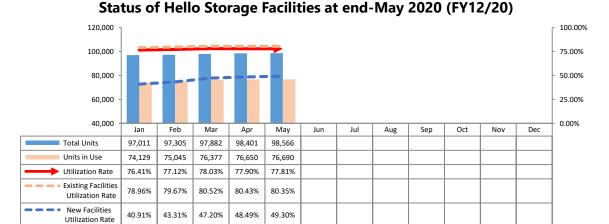

- •The <u>total number of units</u> at end- May 2020 amounted to <u>98,566 units</u> (up 165 units from the previous month). Total <u>units in use</u> amounted to <u>76,690 units</u> (up 40 units). The <u>utilization rate</u> was <u>77.81% for all facilities</u>, 80.35% for existing facilities, and 49.30% for new facilities.\*
- •Self-storage properties with land within 2 to 3 years of opening lower the utilization rate for existing facilities as a whole.

Ref: At end-May 2019, there were 93,264 total units with 70,155 units in use, with utilization rate of 75.22% (existing facilities 81.18%, new facilities 38.31%)

\*New facilities are locations opened within the last two years. For 2020 (FY12/20), new facilities are those opened in 2019 and 2020.