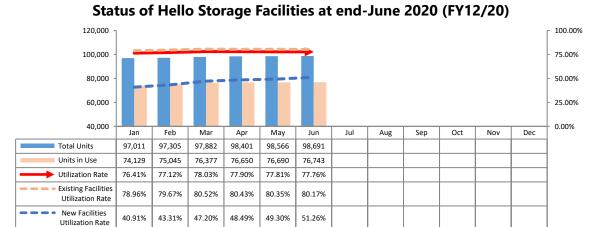

- •The <u>total number of units</u> at end- June 2020 amounted to <u>98,691 units</u> (up 125 units from the previous month). Total <u>units in use</u> amounted to <u>76,743 units</u> (up 53 units). The <u>utilization rate</u> was <u>77.76% for all facilities</u>, 80.17% for existing facilities, and 51.26% for new facilities.\*
- •Self-storage properties with land within 2 to 3 years of opening lower the utilization rate for existing facilities as a whole.

Ref: At end-June 2019, there were 93,885 total units with 70,064 units in use, with utilization rate of 74.63% (existing facilities 80.59%, new facilities 39.14%)

\*New facilities are locations opened within the last two years. For 2020 (FY12/20), new facilities are those opened in 2019 and 2020.