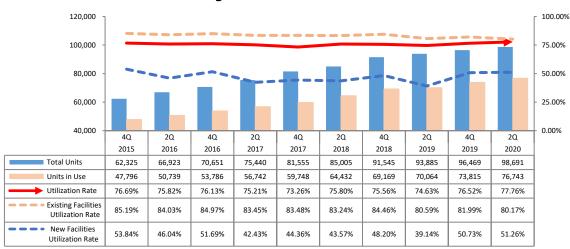

- •The <u>total number of units</u> at end- June 2020 amounted to <u>98,691 units</u> (up 125 units from the previous month). Total <u>units in use</u> amounted to <u>76,743 units</u> (up 53 units). The <u>utilization rate</u> was <u>77.76% for all facilities</u>, 80.17% for existing facilities, and 51.26% for new facilities.\*
- •Self-storage properties with land within 2 to 3 years of opening lower the utilization rate for existing facilities as a whole.

Ref: At end-June 2019, there were 93,885 total units with 70,064 units in use, with utilization rate of 74.63% (existing facilities 80.59%, new facilities 39.14%)

\*New facilities are locations opened within the last two years. For 2020 (FY12/20), new facilities are those opened in 2019 and 2020.