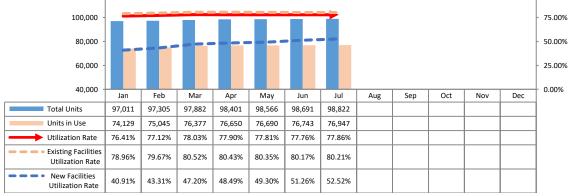

- •The <u>total number of units</u> at end- July 2020 amounted to <u>98,822units</u> (up 131 units from the previous month). Total <u>units in use</u> amounted to <u>76,947units</u> (up 204 units). The <u>utilization</u> <u>rate</u> was <u>77.86% for all facilities</u>, 80.21% for existing facilities, and 52.52% for new facilities.\*
- •Self-storage properties with land within 2 to 3 years of opening lower the utilization rate for existing facilities as a whole.

Ref. At end-July 2019, there were 94,199 total units with 70,203 units in use, with utilization rate of 74.53% (existing facilities 80.48%, new facilities 40.62%)

\*New facilities are locations opened within the last two years. For 2020 (FY12/20), new facilities are those opened in 2019 and 2020.