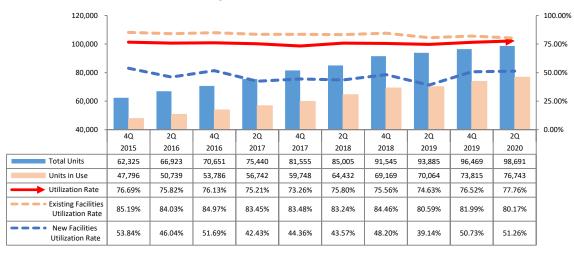

tal number of units</u> at end- July 2020 amounted to <u>98,822units</u> (up 131 units from the previous month). Total <u>units in use</u> amounted to <u>76,947units</u> (up 204 units). The <u>utilization</u> <u>rate</u> was <u>77.86% for all facilities</u>, 80.21% for existing facilities, and 52.52% for new facilities.\*
- •Self-storage properties with land within 2 to 3 years of opening lower the utilization rate for existing facilities as a whole.

Ref. At end-July 2019, there were 94,199 total units with 70,203 units in use, with utilization rate of 74.53% (existing facilities 80.48%, new facilities 40.62%)





\*New facilities are locations opened within the last two years. For 2020 (FY12/20), new facilities are those opened in 2019 and 2020.

## **Change over the Last Five Years**





## ■Newly Opened( 4 facilities 166 Units)

| Facilities         | Location | type      | Units |
|--------------------|----------|-----------|-------|
| Takatsu-Shimonoge  | Kanagawa | Container | 31    |
| Tarumi-Shimohata   | Hyogo    | Container | 32    |
| Machida-Naruse     | Tokyo    | Container | 55    |
| Hachioji-Kobikicho | Chiba    | Container | 32    |

<sup>\*</sup>Newly opened July 2020

## ■Closed ( 1 facilities 68 Units)

| Facilities | Location | type      | Units |
|------------|----------|-----------|-------|
| Miyagi J   | Okinawa  | Container | 68    |

\*Closed July 2020