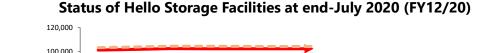

- •The <u>total number of units</u> at end- July 2020 amounted to <u>98,822units</u> (up 131 units from the previous month). Total <u>units in use</u> amounted to <u>76,947units</u> (up 204 units). The <u>utilization</u> <u>rate</u> was <u>77.86% for all facilities</u>, 80.21% for existing facilities, and 52.52% for new facilities.\*
- •Self-storage properties with land within 2 to 3 years of opening lower the utilization rate for existing facilities as a whole.

Ref. At end-July 2019, there were 94,199 total units with 70,203 units in use, with utilization rate of 74.53% (existing facilities 80.48%, new facilities 40.62%)

\*New facilities are locations opened within the last two years. For 2020 (FY12/20), new facilities are those opened in 2019 and 2020.