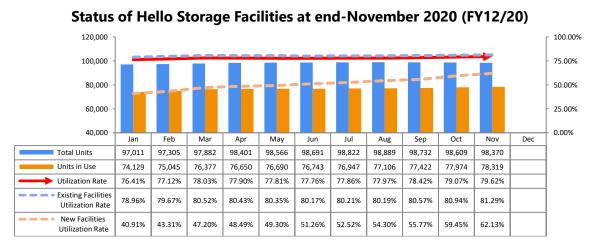

- •The total number of units at end- November 2020 amounted to 98,370 units (down 239 units from the previous month). Total units in use amounted to 78,319 units (up 345 units). The utilization rate was 79.62% for all facilities, 81.29% for existing facilities, and 62.13% for new facilities.\*
- •Due to focusing strictly on prime properties and relocation of unprofitable locations, the total number of units were down.

Ref: At end-November 2019, there were 96,280 total units with 72,956 units in use, with utilization rate of 75.77% (existing facilities 81.29%, new facilities 49.05%)

\*New facilities are locations opened within the last two years. For 2020 (FY12/20), new facilities are those opened in 2019 and 2020.