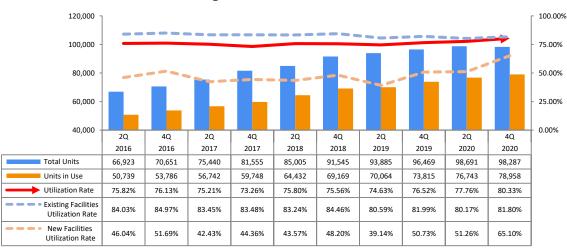

Ref: At end-December 2019, there were 96,499 total units with 73,815 units in use, with utilization rate of 76.52% (existing facilities 81.99%, new facilities 50.73%)

\*New facilities are locations opened within the last two years. For 2020 (FY12/20), new facilities are those opened in 2019 and 2020.