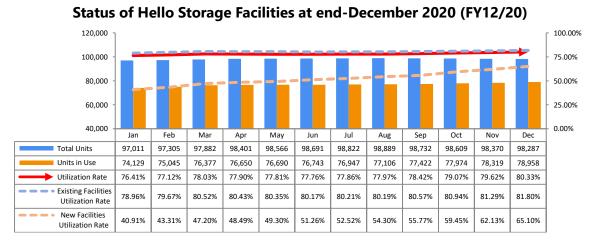

- •The total number of units at end- December 2020 amounted to 98,287 units (down 83 units from the previous month). Total units in use amounted to 78,958 units (up 639 units). The utilization rate was 80.33% for all facilities, 81.80% for existing facilities, and 65.10% for new facilities.\*
- Due to focusing strictly on prime properties and relocation of unprofitable locations, the total number of units were down.

Ref: At end-December 2019, there were 96,499 total units with 73,815 units in use, with utilization rate of 76.52% (existing facilities 81.99%, new facilities 50.73%)

\*New facilities are locations opened within the last two years. For 2020 (FY12/20), new facilities are those opened in 2019 and 2020.