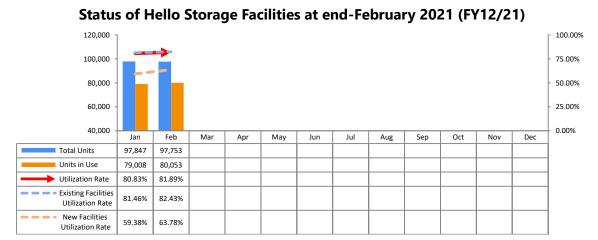

# **Current Status of Hello Storage**

Arealink Co., Ltd. (Headquarters: Chiyoda-ku, Tokyo; President and CEO: Naomichi Hayashi) updates information on the current status of Hello Storage each month. The following is the status at the end of February 2021.

The total number of units at end- February 2021 amounted to 97,753 units (down 94 units from the previous month). Total units in use amounted to 80,053 units (up 965 units). The utilization rate was 81.89% for all facilities, 82.43% for existing facilities, and 63.78% for new facilities.\*

#### \*New facilities are locations opened within the last two years. For 2021 (FY12/21), new facilities are those opened in 2020 and 2021.

Change over the Last Five Years \*