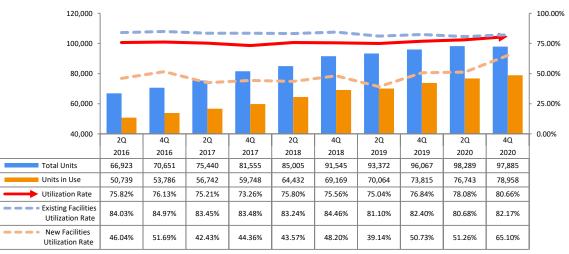

## Change over the Last Five Years \*

<February Comment>

• Utilization rate was 1.26pt up on previous month mainly due to seasonal causes such as preparation for the new fiscal year starting April.

• Location openings once suspended have now resumed, but still require months of construction work to be done.