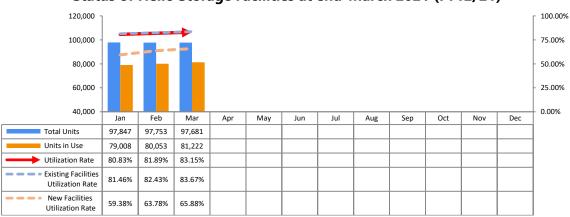

The total number of units at end- March 2021 amounted to 97,681 units (down 72 units from the previous month). Total units in use amounted to 81,222 units (up 1,169 units). The utilization rate was 83.15% for all facilities, 83.67% for existing facilities, and 65.88% for new facilities.\*

Ref: At end-March 2020, there were 97,480 total units with 76,377 units in use, with utilization rate of 78.35% (existing facilities 80.88%, new facilities 47.20%)

Status of Hello Storage Facilities at end-March 2021 (FY12/21)