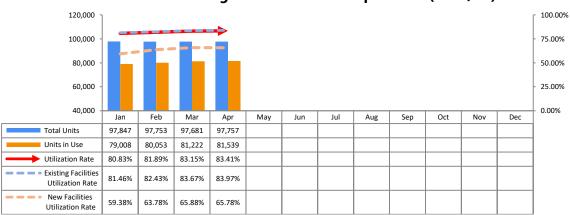

The total number of units at end- April 2021 amounted to 97,757 units (up 76 units from the previous month). Total units in use amounted to 81,539 units (up 317 units). The utilization rate was 83.41% for all facilities, 83.97% for existing facilities, and 65.78% for new facilities.\*

Ref: At end-April 2020, there were 97,999 total units with 76,650 units in use, with utilization rate of 78.22% (existing facilities 80.79%, new facilities 48.49%)

Status of Hello Storage Facilities at end-April 2021 (FY12/21)

\*New facilities are locations opened within the last two years. For 2021 (FY12/21), new facilities are those opened in 2020 and 2021.

## Change over the Last Five Years

<April Comment>

• Month-over-month utilization rate was 0.1pt down for new facilities and 0.26pt up for all facilities.

• 1000 units are scheduled to be newly opened in 2021 (224 new units opened as of April)