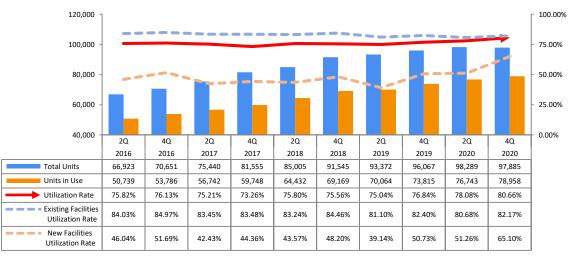

## Change over the Last Five Years

<April Comment>

• Month-over-month utilization rate was 0.1pt down for new facilities and 0.26pt up for all facilities.

• 1000 units are scheduled to be newly opened in 2021 (224 new units opened as of April)