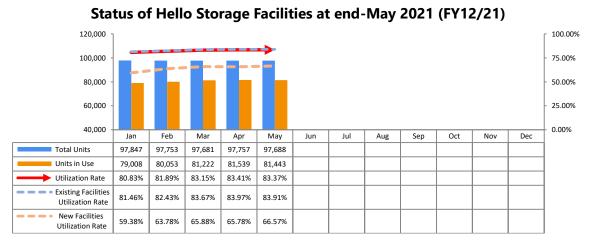

The total number of units at end- May 2021 amounted to 97,688 units (down 69 units from the previous month). Total units in use amounted to 81,443 units (down 96 units). The utilization rate was 83.37% for all facilities, 83.91% for existing facilities, and 66.57% for new facilities.\*

Ref: At end-May 2020, there were 98,164 total units with 76,690 units in use, with utilization rate of 78.12% (existing facilities 80.71%, new facilities 49.30%)

\*New facilities are locations opened within the last two years. For 2021 (FY12/21), new facilities are those opened in 2020 and 2021.

## <May Comment>

- Month-over-month utilization rate as a whole showed a slight decrease, while the rate for new facilities increased supported by steady demand.
- Units in use declined by seasonality overlapping with cancellation due to facility closures.
- 1000 units are scheduled to be newly opened in 2021 (259 new units opened as of May)
- The first "Self-storage Mini" (provisional name) is in progress aiming to open in December 2021.