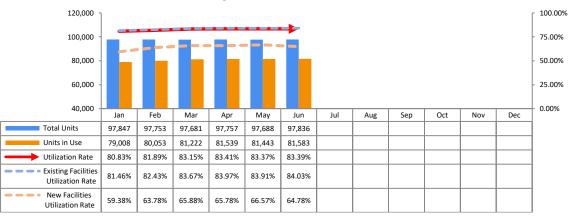

The total number of units at end- June 2021 amounted to 97,836 units (up 148 units from the previous month). Total units in use amounted to 81,583 units (up 140 units). The utilization rate was 83.39% for all facilities, 84.07% for existing facilities, and 64.78% for new facilities.\*

Ref: At end-June 2020, there were 98,289 total units with 76,743 units in use, with utilization rate of 78.08% (existing facilities 80.52%, new facilities 51.2%)

Status of Hello Storage Facilities at end-June 2021 (FY12/21)

\*New facilities are locations opened within the last two years. For 2021 (FY12/21), new facilities are those opened in 2020 and 2021.