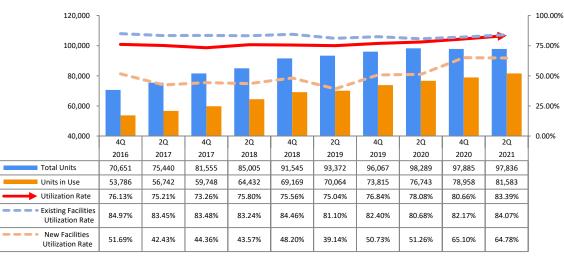

## Change over the Last Five Years

<June Comment>

• Utilization rate for new facilities decreased as a result of 245 increase in new units, while the overall rate slightly increased supported by steady demand.