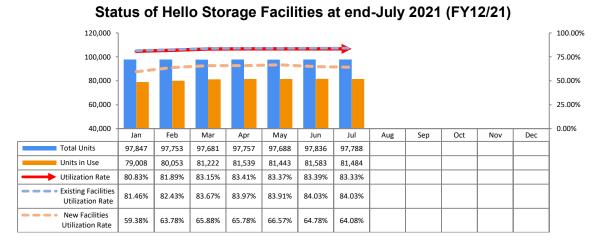

The total number of units at end- July 2021 amounted to 97,788 units (down 48 units from the previous month). Total units in use amounted to 81,484 units (down 99 units). The utilization rate was 83.33% for all facilities, 84.03% for existing facilities, and 64.08% for new facilities.\*

Ref: At end-July 2020, there were 98,420 total units with 76,947 units in use, with utilization rate of 78.18% (existing facilities 80.57%, new facilities 52.52%)

#### \*New facilities are locations opened within the last two years. For 2021 (FY12/21), new facilities are those opened in 2020 and 2021.