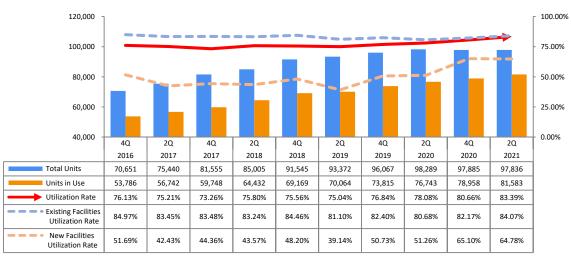

yo; President and CEO: Naomichi Hayashi) updates information on the current status of Hello Storage each month. The following is the status at the end of July 2021.

The total number of units at end- July 2021 amounted to 97,788 units (down 48 units from the previous month). Total units in use amounted to 81,484 units (down 99 units). The utilization rate was 83.33% for all facilities, 84.03% for existing facilities, and 64.08% for new facilities.\*

Ref: At end-July 2020, there were 98,420 total units with 76,947 units in use, with utilization rate of 78.18% (existing facilities 80.57%, new facilities 52.52%)



#### \*New facilities are locations opened within the last two years. For 2021 (FY12/21), new facilities are those opened in 2020 and 2021.

#### Change over the Last Five Years



#### <July Comment>

- Number of units rented during the month was same as an average year, while the utilization rate slightly decreased as a result of opening new facilities.
- 1000 units are scheduled to be newly opened in 2021 (687 new units opened as of July)
- The first "Self-storage Mini" (provisional name) is in progress aiming to open in December 2021.

## ■Newly Opened June 2021 (7 facilities 183 Units)

| Facilities             | Location  | type      | Units |
|------------------------|-----------|-----------|-------|
| Aomori Ono Kataoka     | Aomori    | Container | 23    |
| Fushimi-ku Kitahatacho | Kyoto     | Container | 44    |
| Tokushima Hachimancho  | Tokushima | Container | 22    |
| Joetsu Showamachi      | Niigata   | Container | 28    |
| Hakodate Takamoricho   |