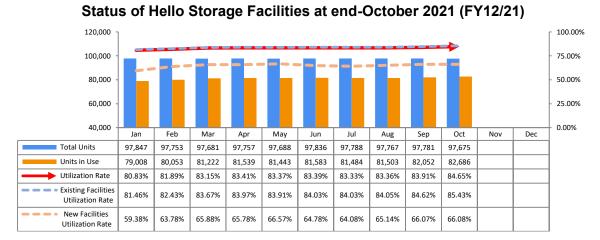

The total number of units at end- October 2021 amounted to 97,675 units (down 106 units from the previous month). Total units in use amounted to 82,686 units (up 634 units). The utilization rate was 84.65% for all facilities, 85.43% for existing facilities, and 66.08% for new facilities.\*

Ref: At end-October 2020, there were 98,207 total units with 77,974 units in use, with utilization rate of 79.40% (existing facilities 81.31%, new facilities 59.45%)

## \*New facilities are locations opened within the last two years. For 2021 (FY12/21), new facilities are those opened in 2020 and 2021.