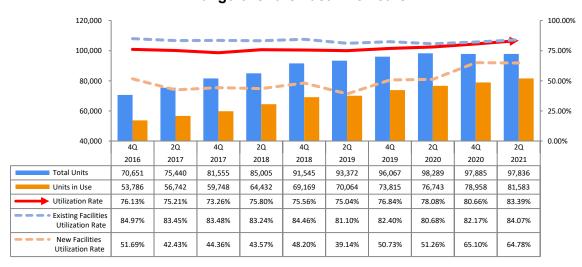

ent and CEO: Naomichi Hayashi) updates information on the current status of Hello Storage each month. The following is the status at the end of October 2021.

The total number of units at end- October 2021 amounted to 97,675 units (down 106 units from the previous month). Total units in use amounted to 82,686 units (up 634 units). The utilization rate was 84.65% for all facilities, 85.43% for existing facilities, and 66.08% for new facilities.\*

Ref: At end-October 2020, there were 98,207 total units with 77,974 units in use, with utilization rate of 79.40% (existing facilities 81.31%, new facilities 59.45%)



## \*New facilities are locations opened within the last two years. For 2021 (FY12/21), new facilities are those opened in 2020 and 2021.

### **Change over the Last Five Years**



#### <October Comment>

- Steady rise in number of units rented led to utilization rate increase.
- Target to open 1000 units during FY2021 has been accomplished.
- The first "Self-storage Mini" (provisional name) is in progress aiming to open in December 2021.

## ■Newly Opened October 2021 (5 facilities 166 units)

| Facilities             | Location  | type      | Units |
|------------------------|-----------|-----------|-------|
| Adachi Umeda 2         | Tokyo     | Container | 60    |
| Teinehoncho Nijo       | Hokkaido  | Container | 33    |
| Ashikaga Tanakacho     | Tochigi   | Container | 28    |
| Sakai Otori Nishimachi | Osaka     | Container | 22    |
| Iwakishi Yosimamachi   | Fukushima | Container | 23    |

### ■Closed October 2021 (3 facilities 149 units)

| Facilities