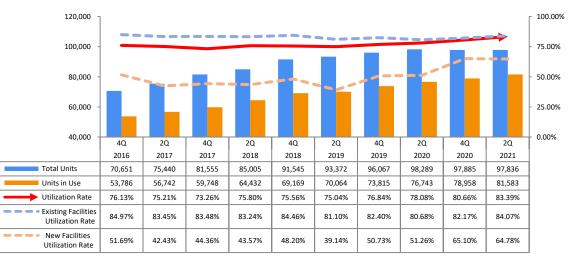

## Change over the Last Five Years

<November Comment>

• Steady rise in number of units rented led to utilization rate increase

• Target to open 1000 units during FY2021 has been accomplished (1,234 units as of the end of November 2021)