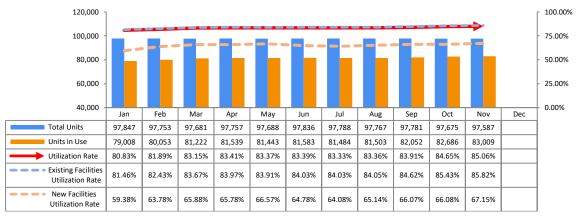

The total number of units at end- November 2021 amounted to 97,587 units (down 88 units from the previous month). Total units in use amounted to 83,009 units (up 323 units). The utilization rate was 85.06% for all facilities, 85.82% for existing facilities, and 67.15% for new facilities.\*

Ref: At end-November 2020, there were 97,968 total units with 78,319 units in use, with utilization rate of 79.94% (existing facilities 81.65%, new facilities 62.13%)

Status of Hello Storage Facilities at end-November 2021 (FY12/21)

\*New facilities are locations opened within the last two years. For 2021 (FY12/21), new facilities are those opened in 2020 and 2021.