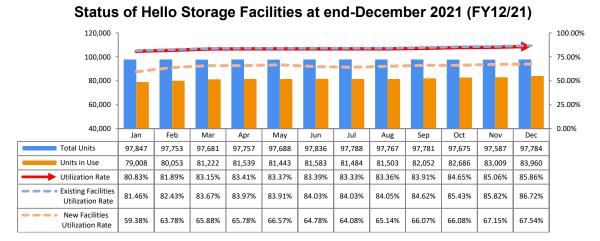

The total number of units at end- December 2021 amounted to 97,784 units (up 197 units from the previous month). Total units in use amounted to 83,960 units (up 951 units). The utilization rate was 85.86% for all facilities, 86.72% for existing facilities, and 67.54% for new facilities.\*

Ref: At end-December 2020, there were 97,885 total units with 78,958 units in use, with utilization rate of 80.66% (existing facilities 82.17%, new facilities 65.10%)

## \*New facilities are locations opened within the last two years. For 2021 (FY12/21), new facilities are those opened in 2020 and 2021.