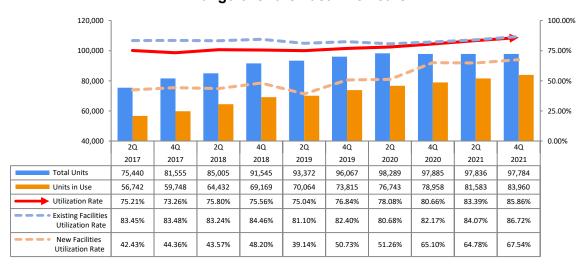

ent and CEO: Naomichi Hayashi) updates information on the current status of Hello Storage each month. The following is the status at the end of December 2021.

The total number of units at end- December 2021 amounted to 97,784 units (up 197 units from the previous month). Total units in use amounted to 83,960 units (up 951 units). The utilization rate was 85.86% for all facilities, 86.72% for existing facilities, and 67.54% for new facilities.\*

Ref: At end-December 2020, there were 97,885 total units with 78,958 units in use, with utilization rate of 80.66% (existing facilities 82.17%, new facilities 65.10%)



## \*New facilities are locations opened within the last two years. For 2021 (FY12/21), new facilities are those opened in 2020 and 2021.

## **Change over the Last Five Years**



#### <December Comment>

- · Year-end campaign of zero administrative fee contributed to increase in rented units
- Target to open 1000 units during FY2021 has been achieved
- Opened TrunkHouse 24 Inage Todorokicho and TrunkHouse 24 Kasukabe Mashitomi, our very first and second Self-storage Mini

## ■Newly Opened December 2021 (12 facilities 380 units)

| Facilities                       | Location | type      | Units |
|----------------------------------|----------|-----------|-------|
| TrunkHouse 24 Inage Todorokicho  | Chiba    | Trunk     | 57    |
| TrunkHouse 24 Kasukabe Mashitomi | Saitama  | Trunk     | 37    |
| Kitami Seijo                     | Tokyo    | Container | 58    |
| Hirano Nagayoshikawanabe         | Osaka    | Container | 31    |
| Saku-shi Nenei