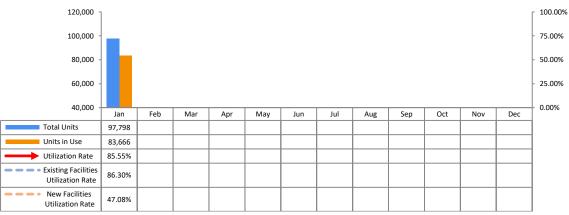

The total number of units at end- January 2022 amounted to 97,798 units (up 14 units from the previous month). Total units in use amounted to 83,666 units (down 294 units). The utilization rate was 85.55% for all facilities, 86.30% for existing facilities, and 47.08% for new facilities\*.

Ref: At end-January 2021, there were 97,847 total units with 79,088 units in use, with utilization rate of 80.83% (existing facilities 81.46%, new facilities 59.38%)

Status of Hello Storage Facilities at end-January 2022 (FY12/22)