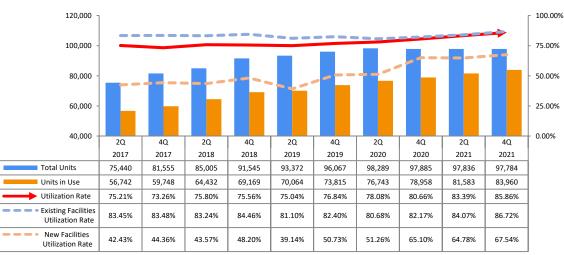

\*New facilities are locations opened within the last two years. For 2022 (FY12/22), new facilities are those opened in 2021 and 2022.

Change over the Last Five Years

<Janurary Comment>

• Net decrease in number of units rented is due to slightly increased cancellation at the end of FY21, which is progressing according to plan.

• As facilities opened in 2021-2022 get to be defined as "New Facilities" for FY22, their utilization rate decreased because most of facilities opened in the latter half of FY21.