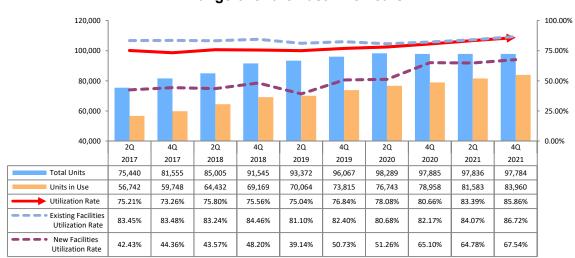

.17% for all facilities, 86.88% for existing facilities, and 51.94% for new facilities\*.

Ref: At end-February 2021, there were 97,753 total units with 80,053 units in use, with utilization rate of 81.89% (existing facilities 82.43%, new facilities 63.78%)

#### Status of Hello Storage Facilities at end-February 2022 (FY12/22) 120,000 100.00% 100.000 75.00% 80,000 50.00% 60,000 25.00% 0.00% 40.000 Feb Mar Apr May Jul Aug Sep Oct Nov Dec Jan Jun **Total Units** 97,798 Units in Use 83,666 84,182 Utilization Rate 85.55% 86.17% **Existing Facilities** 86.30% 86.88% Utilization Rate New Facilities Utilization Rate

#### \*New facilities are locations opened within the last two years. For 2022 (FY12/22), new facilities are those opened in 2021 and 2022.

## **Change over the Last Five Years**



## <February Comment>

- Steady increase in utilization rate as planned
- 2,300 units are scheduled to be opened in 2022; Already opened 367 units by the end of February.

# ■Newly Opened February 2022 (4 facilities 112 units)

| Facilities           | Location  | type      | Units |
|----------------------|-----------|-----------|-------|
| Isogo Kaminakazato 2 | Kanagawa  | Container | 15    |
| Yao Kameicho         | Osaka     | Container | 18    |
| Kyoto Kisshoin 3     | Kyoto     | Container | 48    |
| Kirishima Hayatocho  | Kagoshima | Container | 31    |

# ■Closed February 2022( 0 facilities 0 units)

| Facilities | Location | type | Units |
|------------|----------|------|-------|
|            |          |      |       |

Number of closed units will be reflected to total units