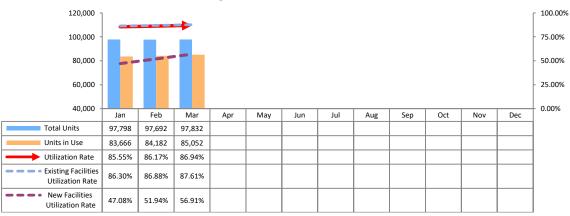

The total number of units at end- March 2022 amounted to 97,832 units (up 140 units from the previous month). Total units in use amounted to 85,052 units (up 870 units). The utilization rate was 86.94% for all facilities, 87.61% for existing facilities, and 56.91% for new facilities<sup>\*</sup>.

Ref: At end-March 2021, there were 97,681 total units with 81,222 units in use, with utilization rate of 83.15% (existing facilities 83.67%, new facilities 65.88%)

Status of Hello Storage Facilities at end-March 2022 (FY12/22)

\*New facilities are locations opened within the last two years. For 2022 (FY12/22), new facilities are those opened in 2021 and 2022.

Change over the Last Five Years

<March Comment>

- · Steady increase in utilization rate due to seasonal causes
- 2,300 units are scheduled to be opened in 2022; Already opened 542 units by the end of March