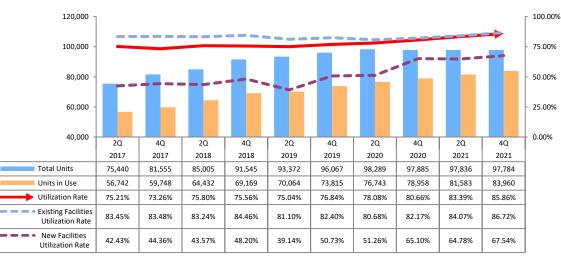

\*New facilities are locations opened within the last two years. For 2022 (FY12/22), new facilities are those opened in 2021 and 2022.

Change over the Last Five Years

<March Comment>

- · Steady increase in utilization rate due to seasonal causes
- 2,300 units are scheduled to be opened in 2022; Already opened 542 units by the end of March