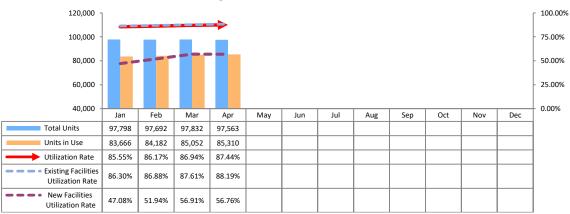

The total number of units at end- April 2022 amounted to 97,563 units (down 269 units from the previous month). Total units in use amounted to 85,310 units (up 258 units). The utilization rate was 87.44% for all facilities, 88.19% for existing facilities, and 56.76% for new facilities\*.

Ref: At end-April 2021, there were 97,757 total units with 81,539 units in use, with utilization rate of 83.41% (existing facilities 83.97%, new facilities 65.78%)

Status of Hello Storage Facilities at end-March 2022 (FY12/22)

\*New facilities are locations opened within the last two years. For 2022 (FY12/22), new facilities are those opened in 2021 and 2022.

Change over the Last Five Years

<April Comment>

• Utilization remained strong capturing seasonal demand; Utilization rate increased significantly due to closure in March