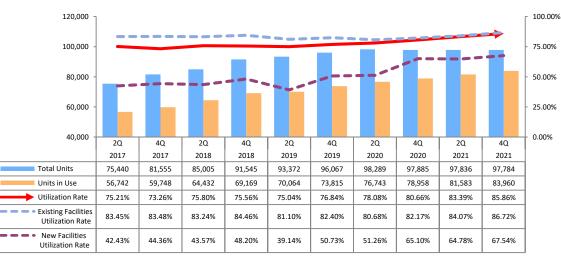

Ref: At end-April 2021, there were 97,757 total units with 81,539 units in use, with utilization rate of 83.41% (existing facilities 83.97%, new facilities 65.78%)

Status of Hello Storage Facilities at end-March 2022 (FY12/22)